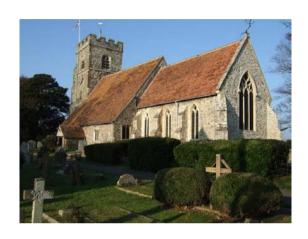

## Monumental Inscriptions at the Parish Church of St Mary the Virgin, Felpham, West Sussex

This transcription includes over 2600 entries, a surname index, plans and photographs of the churchyard and interior of the church. Higher resolution photographs are included in the separate folder: 'Photographs'